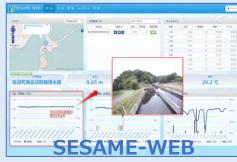

# **Remote Monitoring**

PC, smartphone, tablet
Images and videos can be checked from anywhere.

Catch the situation by numerical data and images

Ecosystem
Observation

### **Expanding Use in the Agricultural Field**

- Detect motion and record to the cloud
- Check live video anytime, anywhere
- Prevent intrusion with alarm and light
- Deter crime
- Manage crop production by using sensors and photographs