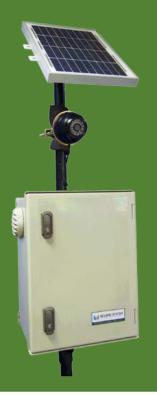

## Real-time remote monitoring using cloud

Power source: Solar panel and battery

Taken images are uploaded to cloud server through mobile phone network

Images can be checked by your PC or smartphone

(IR light is equipped. External light can use. )

Usable in cold area

### **SESAME-CAMERA**