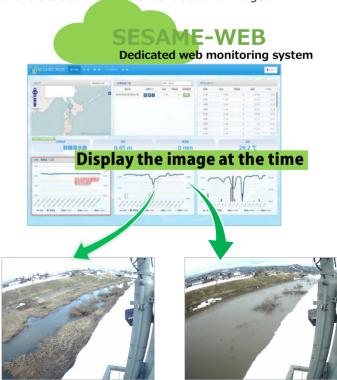

### Analysis from sensor data and image

Catch the situation by numerical data and images

Normal Water level rising