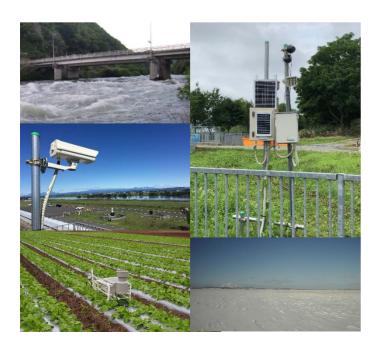

# For river monitoring, observation for agriculture or ecosystem.

Suitable for crisis management of flood, agriculture monitoring, environmental protection.