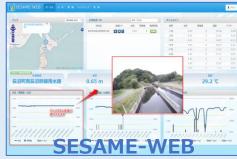

# **Remote Monitoring**

PC, smartphone, tablet
Images and videos can be checked from anywhere.

Catch the situation by numerical data and images

Ecosystem
Observation