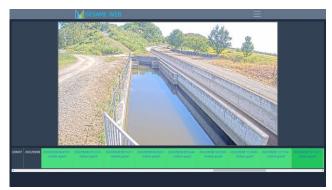

# Motion Detection

# Intrusion Detection

- Detect motion and record to the cloud automatically
- Reduce data volume and time for checking
- Alarm and warning light
- Send alert e-mail
- View areas and virtual lines can be easily predefined on a PC.